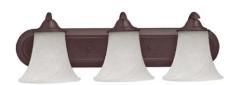

## Oil Rubbed Bronze Lighting - Optional

3-Light Bath Bar in Baths

5-Light Chandelier in Dining Room or Open Foyer

2-Light Flush Mount in Living Room, Family Room, Bedrooms, & Den

OPTIONAL Mini-Pendant Over Island & Snack Bar