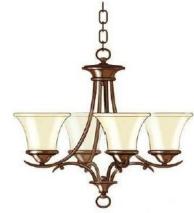

## Oil Rubbed Bronze Lighting - Optional

3-Light Bath Bar in Baths

5-Light Chandelier in Dining Room or Open Foyer

2-Light Flush Mount in Living Room, Family Room, Bedrooms, & Den

OPTIONAL Mini-Pendant Over Island & Snack Bar