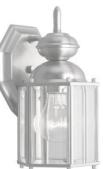

## 2023-2024 Brushed Nickel Lighting - Standard

Exterior Light at All Exterior Doors

3-Light Bath Bar in Baths

OPTIONAL Mini-Pendant Over Island & Snack Bar

5-Light Chandelier in Dining Room & Open Foyer

NEW: 6" Flush Mount LED Lights
In Hall, Utility Rm, Foyer, Walk-in Closets or Pantries, Stairwell & (5) 6" LED Lights In Kitchen