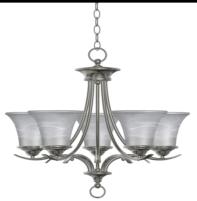

## 2023-2024 Brushed Nickel Lighting - Standard

Exterior Light at All Exterior Doors

3-Light Bath Bar in Baths

OPTIONAL Mini-Pendant Over Island & Snack Bar

5-Light Chandelier in Dining Room & Open Foyer

NEW: 6" Flush Mount LED Lights
In Hall, Utility Rm, Foyer, Walk-in Closets or Pantries, Stairwell & (5) 6" LED Lights In Kitchen